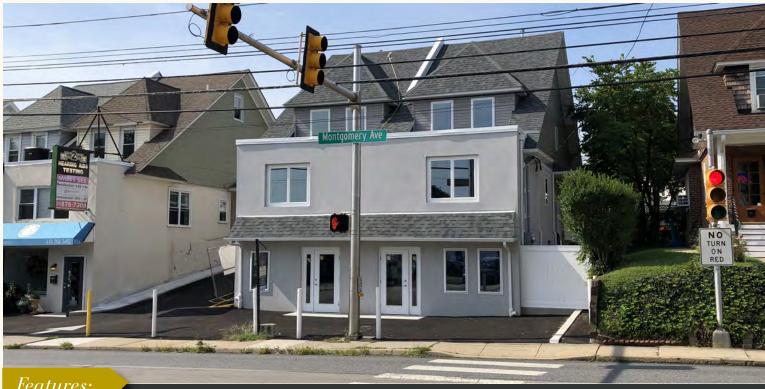

## 838-840 Montgomery Ave.

Narberth, PA 19072

- Features:
  - High visibility retail, medical or professional office space at a lighted intersection on Montgomery Avenue in Narberth, PA
  - 1,663 +/- SF on first floor
  - Zoned 5b (Narberth Borough), allowing for many retail, office and medical office uses
- \$3,000/month NNN (NNNs estimated at \$1,000/month)
- Great signage opportunities and ample parking
- Available immediately