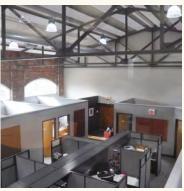

## 22 Cassatt Avenue

Berwyn, PA 19312

FOR SALE OR LEASE

UNIQUE OFFICE BUILDING WITH DIRECT ACCESS TO BERWYN TRAIN STATION

- Creative office space located directly adjacent to Septa's Regional Rail Berwyn train station
- Short walk to many restaurants including La Cabra Brewing and 30 Main
- Elevator served
- Ample parking

- For Sale: \$3,800,00012,181 SF Building (up to 7,589 SF available)
- For Lease:

   3rd Floor: 1,508 SF
   Private restroom
   Available immediately
   Partially furnished

For Further Information:

610.552.6582 | jwilson@mahoneyrealty.com