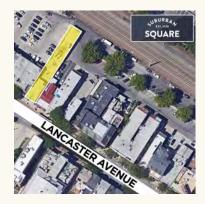

## 47 W. Lancaster Avenue

Ardmore, PA 19003

## GREAT USER OPPORTUNITY WITH INCOME

- High visibility retail in the heart of Ardmore's walkable shopping district and nearby Suburban Square
- Directly adjacent to large municipal parking lot
- Multiple signage opportunities
- Steps from Septa Regional Rail, Ardmore Amtrak station and Septa Bus Routes
- For Sale: -6,538 SF Building -\$2,250,000
- For Lease:
  -1st Floor Rear 2,251 SF
  -\$27.00/SF NNN
  -Existing restaurant fitout with hood
  - system, walk-in freezer and restrooms