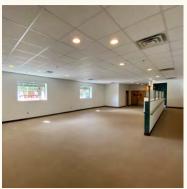

## GREAT USER OPPORTUNITY WITH INCOME

- High visibility retail in the heart of Ardmore's walkable shopping district and nearby Suburban Square
- Directly adjacent to large municipal parking lot
- Multiple signage opportunities
- Steps from Septa Regional Rail, Ardmore Amtrak station and Septa Bus Routes
- For Sale: -6,538 SF Building -\$2,250,000
- For Lease:
  -1st Floor Rear 2,251 SF
  -\$27.00/SF NNN
  -Existing restaurant fitout with hood
  - system, walk-in freezer and restrooms