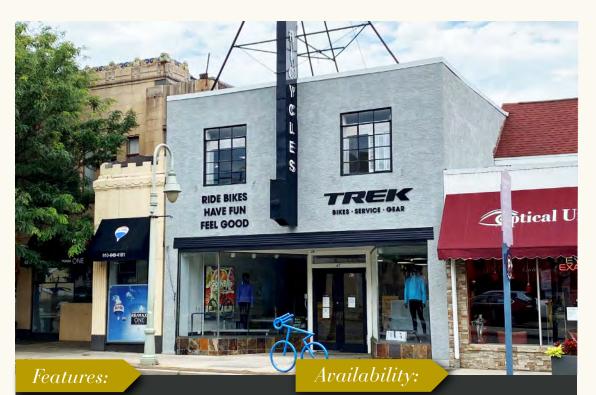

## GREAT USER OPPORTUNITY WITH INCOME

- High visibility retail in the heart of Ardmore's walkable shopping district and nearby Suburban Square
- Directly adjacent to large municipal parking lot
- Multiple signage opportunities
- Steps from Septa Regional Rail, Ardmore Amtrak station and Septa Bus Routes
- For Sale: -6,538 SF Building -\$2,250,000
- For Lease:
  -1st Floor Rear 2,251 SF
  -\$27.00/SF NNN
  -Existing restaurant fitout with hood
  - system, walk-in freezer and restrooms