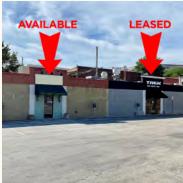

## GREAT USER OPPORTUNITY WITH INCOME

- High visibility retail in the heart of Ardmore's walkable shopping district and nearby Suburban Square
- Directly adjacent to large municipal parking lot
- Multiple signage opportunities
- Steps from Septa Regional Rail, Ardmore Amtrak station and Septa Bus Routes
- For Sale: -6,538 SF Building -\$2,250,000
- For Lease:
  -1st Floor Rear 2,251 SF
  -\$27.00/SF NNN
  -Existing restaurant fitout with hood
  - system, walk-in freezer and restrooms