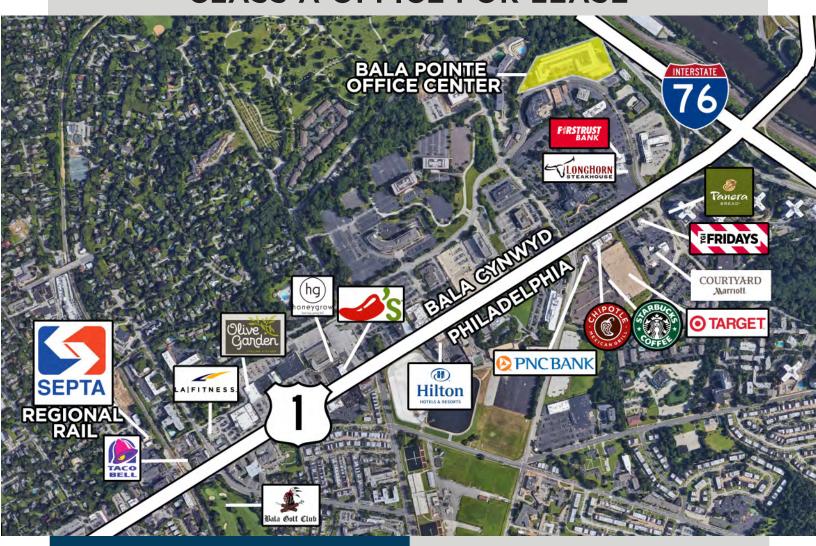

# BALA POINTE OFFICE CENTER

111 PRESIDENTIAL BOULEVARD, BALA CYNWYD, PA 19004

#### **CLASS A OFFICE FOR LEASE**

### **Local Amenities**

- Hotels
- Restaurants
- Cafes
- Delis
- Banks
- Fitness Centers

### **Transportation**

- Quick access to I-76 (Schuylkill Expressway)
- SEPTA Bus Lines 1, 44 & 65
- Septa Regional Rail Station (Bala Station)