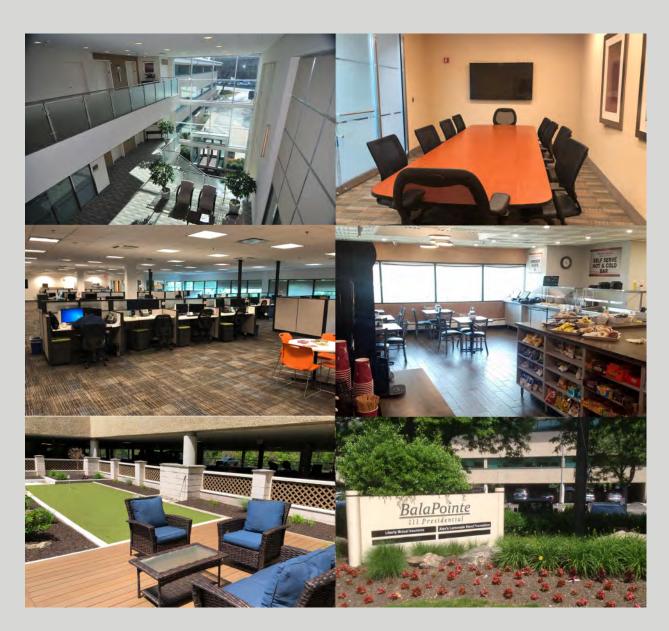

## **Property Features**

- Located just off I-76 and minutes from Philadelphia and Philadelphia International Airport
- Located just outside city limits (no earned income tax)
- Onsite management/maintenance
- Free common area WiFi
- Conference facility with AV hookup
- Abundant free parking (mostly covered)
- Renovated courtyard with putting green and corn hole