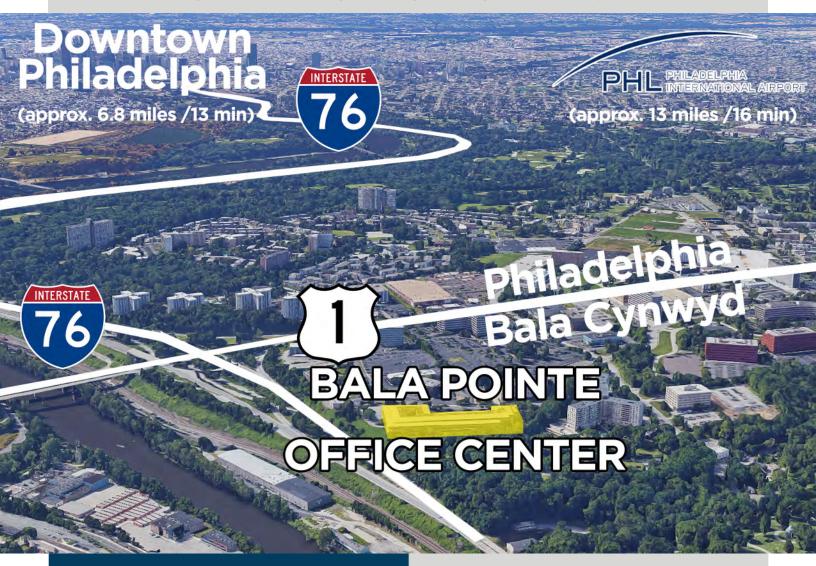

# BALA POINTE OFFICE CENTER

111 PRESIDENTIAL BOULEVARD, BALA CYNWYD, PA 19004

#### CLASS A OFFICE FOR LEASE

## **Property Features**

- Located just off I-76 and minutes from Philadelphia and Philadelphia International Airport
- Located just outside city limits (no earned income tax)
- Onsite management/maintenance
- Free common area WiFi
- Conference facility with AV hookup
- Abundant free parking (mostly covered)
- Renovated courtyard with putting green and corn hole