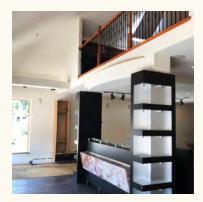

## Features:

- Excellent retail/office/medical space in the heart of Haverford directly adjacent to Haverford Square & Septa's Regional Rail Haverford Station
- Great visibility and signage
- Ample private parking
- Prestigious address

## Availability:

- Total: 3,878 SF 1st & 2nd Front: 3,014 SF Rear: 864 SF
- \$35/SF NNN
- Available immediately

610.552.6582 | jwilson@mahoneyrealty.com

James Wilson

For Further Information:

PJ Dandridge 610.552.6586 | pj@mahoneyrealty.com