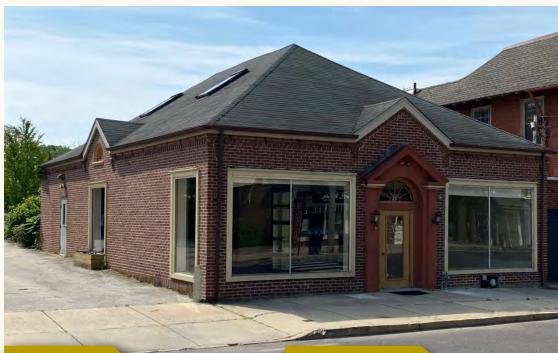

## 25 Haverford Station Road Haverford, PA 19041

## Features:

- Excellent retail/office/medical space in the heart of Haverford directly adjacent to Haverford Square & Septa's Regional Rail Haverford Station
- Great visibility and signage
- Ample private parking
- Prestigious address

## Availability:

- Total: 3,878 SF 1st & 2nd Front: 3,014 SF Rear: 864 SF
- \$35/SF NNN
- Available immediately

610.552.6582 | jwilson@mahoneyrealty.com

James Wilson

For Further Information:

PJ Dandridge 610.552.6586 | pj@mahoneyrealty.com