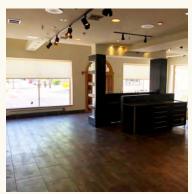

## Features:

- Excellent retail/office/medical space in the heart of Haverford directly adjacent to Haverford Square & Septa's Regional Rail Haverford Station
- Great visibility and signage
- Ample private parking
- Prestigious address

## Availability:

- Total: 3,878 SF 1st & 2nd Front: 3,014 SF Rear: 864 SF
- \$35/SF NNN
- Available immediately

610.552.6582 | jwilson@mahoneyrealty.com

James Wilson

For Further Information:

PJ Dandridge 610.552.6586 | pj@mahoneyrealty.com