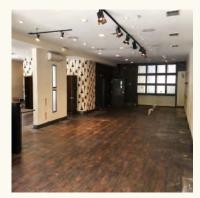

## Features:

- Excellent retail/office/medical space in the heart of Haverford directly adjacent to Haverford Square & Septa's Regional Rail Haverford Station
- Great visibility and signage
- Ample private parking
- Prestigious address

## Availability:

- Total: 3,878 SF 1st & 2nd Front: 3,014 SF Rear: 864 SF
- \$35/SF NNN
- Available immediately

610.552.6582 | jwilson@mahoneyrealty.com

James Wilson

For Further Information:

PJ Dandridge 610.552.6586 | pj@mahoneyrealty.com