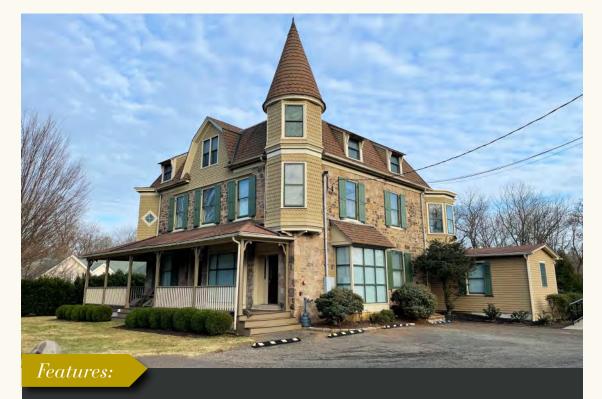

## 524 Plymouth Road

Gwynedd Valley, PA 19437

## FOR SALE

- Impeccably maintained, high visibility, freestanding commercial building
- Located directly adjacent to Septa's Gwynedd Valley regional rail station
- Zoned D in Lower Gwynedd Township allowing for a variety of uses including, but not limited to, office, medical, retail, and restaurant uses
- 7,658 SF building on 0.7604 acres
- Asking price: \$1,350,000
- 18 parking spaces (expandable)
- Will be delivered vacant
- Available immediately